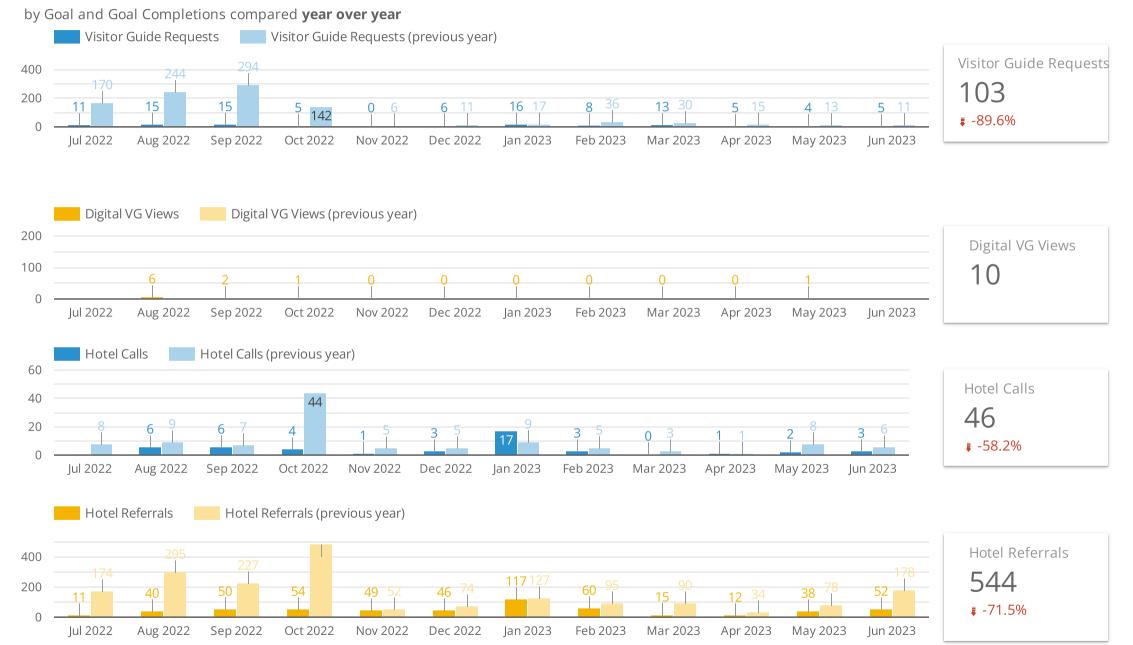

#### How many conversions occurred in the last year?

by Goal and Goal Completions compared year over year

simpleview 🙏

-

#### How many conversions occurred in the last year?