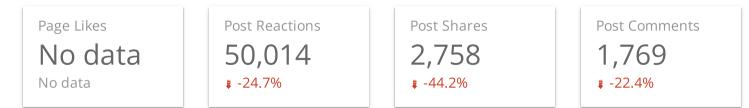

#### How did users engage with my Facebook ads last year?

by Page Likes, Post Reactions, Post Shares, and Post Comments compared year over year