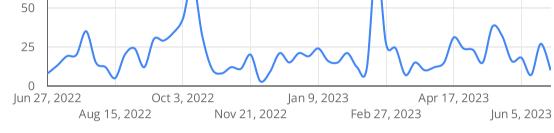

| 3,182      | 1.13            | 00:00:17              | 85.1%       |
| /blog/bishop-summer-fishing-report/                                 | 3,110      | 1.09            | 00:00:17              | 87.14%      |
| /winter-activities/                                                 | 3,081      | 1.06            | 00:00:10              | 92.05%      |
| /blog/a-dozen-or-more-wonderful-winter-hikes-in-the-eastern-sierra/ | 2,255      | 1.07            | 00:00:25              | 90.42%      |
| Grand total                                                         | 62,788     | 1.13            | 00:00:20              | 83.06%      |



#### How many conversions occurred in the last year?



# **BOOK DIRECT**

#### **Book Direct Performance**





#### Partner Referrals by Top 10 Partners

| Partners                               | Total Partner R |
|----------------------------------------|-----------------|
| (Lodging: 398104) Creekside Inn        | 857             |
| (Lodging: 530221) Eastside Guesthous   | 528             |
| (Lodging: 257265) Bishop Inn           | 479             |
| (Lodging: 422946) Best Western Bisho   | 231             |
| (Lodging: 255991) Cielo Hotel, Ascend  | 204             |
| (Lodging: 77641) Travelodge Bishop     | 179             |
| (Lodging: 224118) Holiday Inn Express  | 167             |
| (Lodging: 207560) Vagabond Inn Bishop  | 133             |
| (Lodging: 214933) Comfort Inn          | 111             |
| (Lodging: 530220) Bishop Village Motel | 107             |

#### Partner Referrals