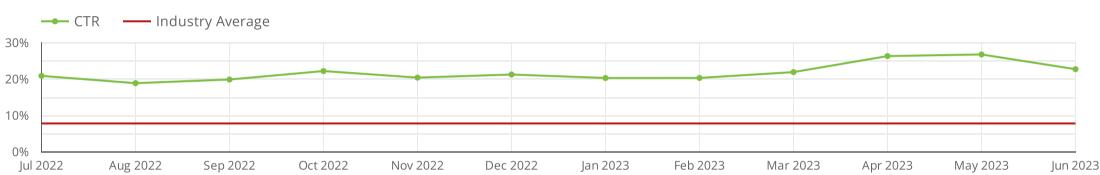

#### How has my Click-through Rate changed over time?

#### by Click-through Rate compared $\boldsymbol{year}$ $\boldsymbol{over}$ $\boldsymbol{year}$