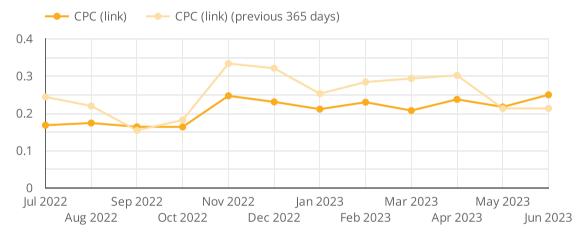

#### How has my Cost Per Click changed over time?

by Cost Per Link Click compared **year over year** 