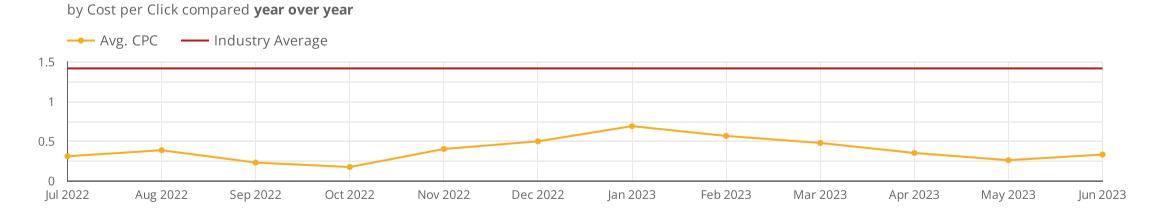

simpleview

## PAID MEDIA ANNUAL REPORT

July 1, 2022 - June 30, 2023



### **PAID SEARCH**

#### How did my paid search ads perform last year?

by Cost, Impressions, Clicks, CTR, CPC, and Impression Share Lost due to Budget compared **year over year** 



#### How has my Click-through Rate changed over time?



#### by Click-through Rate compared $\boldsymbol{year}$ $\boldsymbol{over}$ $\boldsymbol{year}$

#### How has my Cost Per Click changed over time?



simpleview

•

#### How did my campaigns perform last year?

by Clicks, Impressions, CTR, CPC, and Cost compared **year over year** 

#### Search Campaigns:

| Campaign       | Clicks 🔹 | % Δ      | Impressions | CTR    | % Δ      | Avg. CPC | % Δ      | Cost        |
|----------------|----------|----------|-------------|--------|----------|----------|----------|-------------|
| Outdoors       | 12,667   | 125.9% 🛔 | 73,030      | 17.34% | 28.2% 🕯  | \$0.33   | -26.5% I | \$4,184.82  |
| Places to See  | 9,893    | 35.3% 🛔  | 41,990      | 23.56% | 51.6% 🕯  | \$0.34   | 4.6% 🖠   | \$3,336.99  |
| Events         | 8,506    | 82.0% 🕯  | 24,727      | 34.4%  | -14.1% 🖡 | \$0.23   | -8.8% #  | \$1,996.44  |
| Things to Do   | 8,387    | -0.9% 🖡  | 22,803      | 36.78% | -5.5% 🖡  | \$0.40   |