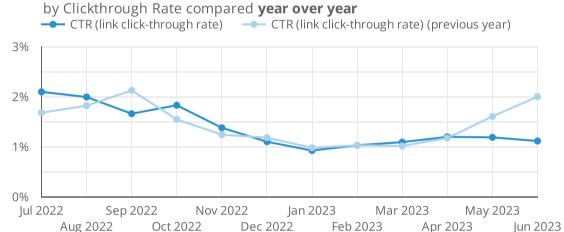

### How has my Clickthrough Rate changed over time?

#### How did users engage with my Facebook ads last year?

by Page Likes, Post Reactions, Post Shares, and Post Comments compared year over year