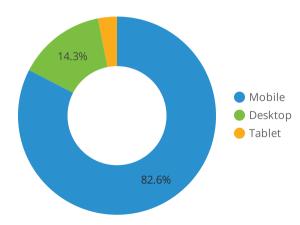

#### What is the percentage of paid search traffic by device type?

by Percent of Sessions

#### How did my paid search traffic perform across each device category?

by Device Category, Sessions, Pages per Session, Avg. Session Duration, and Bounce Rate compared **year over year** 

| Device Category | Sessions 🝷 | % Δ     | Pages / Session | % Δ    | Avg. Session Duration | % Δ     | Bounce Rate | % Δ    |
|-----------------|------------|---------|-----------------|--------|-----------------------|---------|-------------|--------|
| Mobile          | 44,981     | 29.3% 🕯 | 1.41            | 5.7% 🕯 | 00:01:09              | 0.9% 🕯  | 58.71%      | 0.1% 🕇 |
| Desktop         | 7,789      | -7.5% 🖡 | 1.89            | 1.9% 🕯 | 00:02:13              | -5.7% 🖡 | 46.96%      | 1.5% 🕯 |
| Tablet          | 1,685      | 6.6% 🕯  | 1.55            | 1.9% 🕯 | 00:01:43              | -9.4% 🖡 | 52.82%      | 0.0% 🕯 |
| Grand total     | 54,455     | 21.6% 🕯 | 1.48            | 3.1% 🕇 | 00:01:19              | -5.4% 🖡 | 56.85%      | 1.3% t |