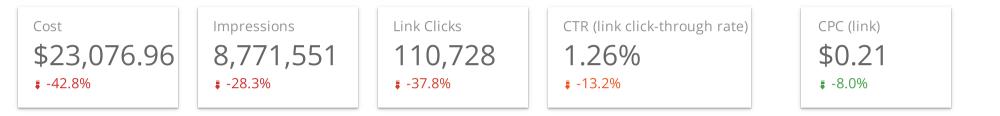

#### How did my website clicks campaigns perform last year?

by Link Clicks, Impressions, CTR, CPC, and Cost

| Campaign                  | Link Clicks 🝷 | Impressions | CTR (link click-through rate) | CPC (link) | Cost        |
|---------------------------|---------------|-------------|-------------------------------|------------|-------------|
| Website Clicks - Outdoors | 59,218        | 4,644,871   | 1.27%                         | \$0.16     | \$9,309.25  |
| Accommodations            | 15,061        | 1,227,930   | 1.23%                         | \$0.22     | \$3,321.15  |
| Road Trip                 | 12,837        | 873,376     | 1.47%                         | \$0.16     | \$2,039.17  |
| Air Service               | 5,536         | 683,583     | 0.81%                         | \$0.37     | \$2,022.52  |
| Instagram Ad Placements   | 541           | 50,118      | 1.08%                         | \$0.60     | \$326.13    |
|                           |               |             |                               |            |             |
| Grand total               | 93,193        | 7,479,878   | 1.25%                         | \$0.18     | \$17,018.22 |

#### How did the ad sets in my website clicks campaigns perform last year?

by Cost, Impressions, Link Clicks, CTR, and CPC compared **year over year** 

| Cost           | Impressions     | Link Clicks   | CTR (link click-through rate) | CPC (link)     |
|----------------|-----------------|---------------|-------------------------------|----------------|
| \$17,018.22    | 7,479,878       | 93,193        | 1.25%                         | 0.18           |
| <b></b> -51.9% | <b>;</b> -34.2% | <b>-45.1%</b> | ≢ -16.5%                      | <b></b> -12.5% |