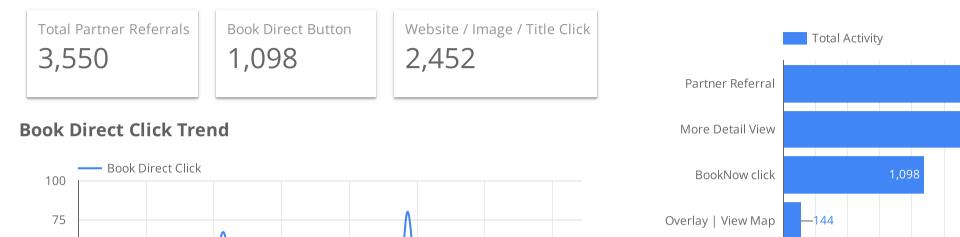

# **BOOK DIRECT**

#### **Book Direct Performance**

#### Partner Referrals by Top 10 Partners

| Partners                               | Total Partner R |
|----------------------------------------|-----------------|
| (Lodging: 398104) Creekside Inn        | 857             |
| (Lodging: 530221) Eastside Guesthous   | 528             |
| (Lodging: 257265) Bishop Inn           | 479             |
| (Lodging: 422946) Best Western Bisho   | 231             |
| (Lodging: 255991) Cielo Hotel, Ascend  | 204             |
| (Lodging: 77641) Travelodge Bishop     | 179             |
| (Lodging: 224118) Holiday Inn Express  | 167             |
| (Lodging: 207560) Vagabond Inn Bishop  | 133             |
| (Lodging: 214933) Comfort Inn          | 111             |
| (Lodging: 530220) Bishop Village Motel | 107             |