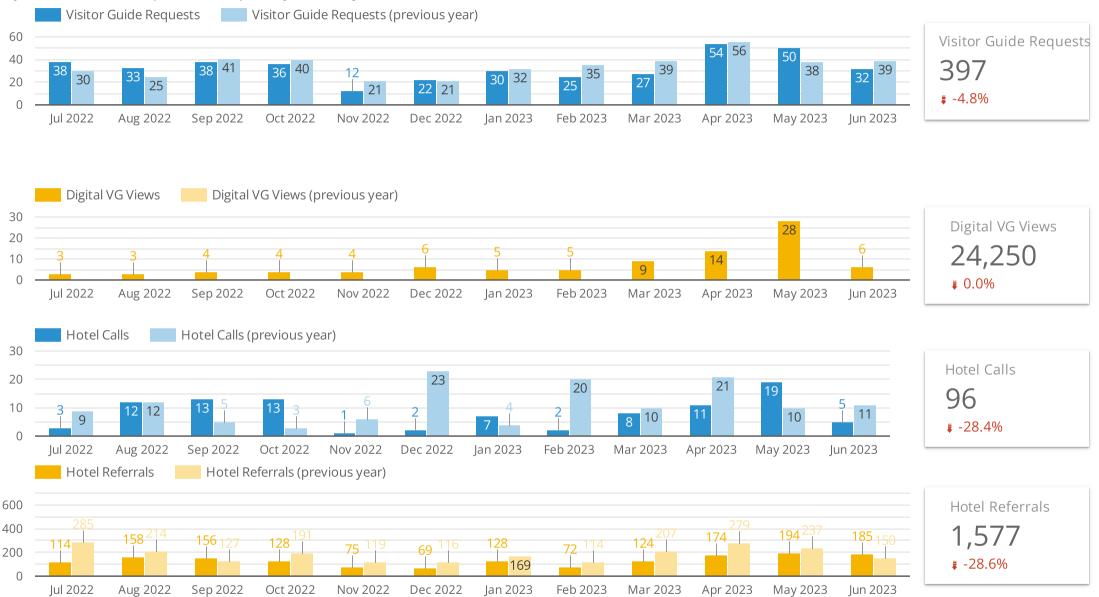

ll-colors/            | 2,614      | 108.6% 🕯 | 1.26            | 2.7% 🕯  | 00:01:42              | 36.4% 🕯  | 46.21%      |
| /lodging/                           | 2,442      | 12.0% 🕯  | 1.3             | 5.8% 🕯  | 00:01:34              | -10.4% 🖡 | 61.59%      |
| /blog/bishop-fishing-report/        | 2,322      | -        | 1.16            | -       | 00:00:40              | -        | 87.21%      |
| /blog/bishop-summer-fishing-report/ | 1,621      | 160.2% 🕯 | 1.19            | -2.3% 🖡 | 00:01:02              | -14.8% 🖡 | 82.54%      |
| Grand total                         | 54,455     | 21.6% 🕯  | 1.48            | 3.1% 🕯  | 00:01:19              | -5.4% 🖡  | 56.85%      |



#### How many conversions occurred in the last year?

by Goal and Goal Completions compared year over year



simpleview 🙏

-

#### Which campaigns drove the most conversions in the last year?

by Campaign, Sessions, Goal Completions, and Conversion Rate





simpleview 🙏

## **Paid Social**

#### •

#### How did my Facebook ads perform last year?

by Clicks, Impressions, CTR, and CPC compared **year over year** 



#### How has my Cost Per Click changed over time?

by Cost Per Link Click compared **year over year** 



### How has my Clickthrough Rate changed over time?



#### How did users engage with my Facebook ads last year?

by Page Likes, Post Reactions, Post Shares, and Post Comments compared year over year





#### How did my website clicks campaigns perform last year?

by Link Clicks, Impressions, CTR, CPC, and Cost

| Campaign                  | Link Clicks 🝷 | Impressions | CTR (li