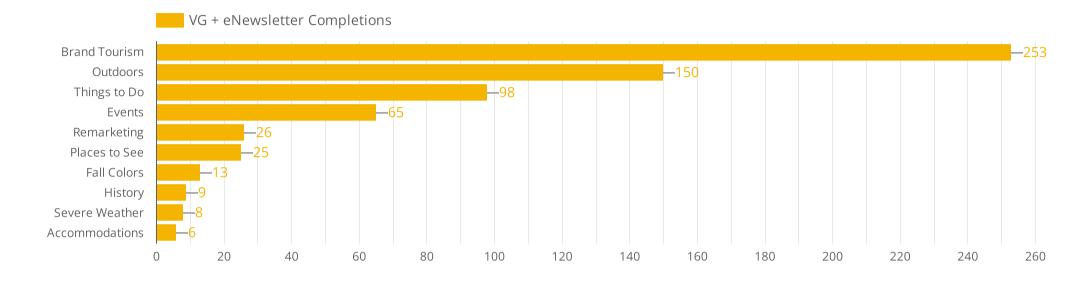

#### Which campaigns drove the most conversions in the last year?

by Campaign, Sessions, Goal Completions, and Conversion Rate

simpleview 🙏