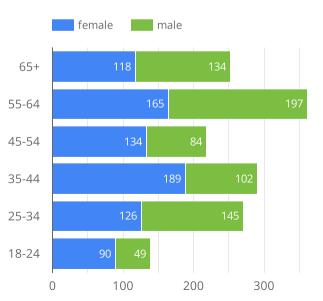

tners                               | Total Partner R |
|----------------------------------------|-----------------|
| (Lodging: 398104) Creekside Inn        | 857             |
| (Lodging: 530221) Eastside Guesthous   | 528             |
| (Lodging: 257265) Bishop Inn           | 479             |
| (Lodging: 422946) Best Western Bisho   | 231             |
| (Lodging: 255991) Cielo Hotel, Ascend  | 204             |
| (Lodging: 77641) Travelodge Bishop     | 179             |
| (Lodging: 224118) Holiday Inn Express  | 167             |
| (Lodging: 207560) Vagabond Inn Bishop  | 133             |
| (Lodging: 214933) Comfort Inn          | 111             |
| (Lodging: 530220) Bishop Village Motel | 107             |

#### Partner Referrals by Age and Gender

Overlay | View Rates by Date





-137

#### Partner Referrals by Source Traffic



•

2,452

1,823