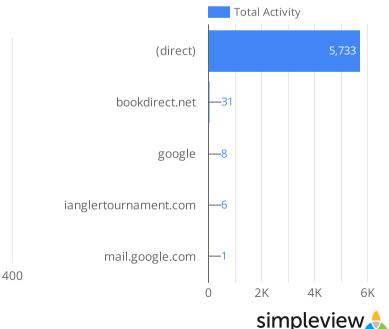

R |
|----------------------------------------|-----------------|
| (Lodging: 398104) Creekside Inn        | 857             |
| (Lodging: 530221) Eastside Guesthous   | 528             |
| (Lodging: 257265) Bishop Inn           | 479             |
| (Lodging: 422946) Best Western Bisho   | 231             |
| (Lodging: 255991) Cielo Hotel, Ascend  | 204             |
| (Lodging: 77641) Travelodge Bishop     | 179             |
| (Lodging: 224118) Holiday Inn Express  | 167             |
| (Lodging: 207560) Vagabond Inn Bishop  | 133             |
| (Lodging: 214933) Comfort Inn          | 111             |
| (Lodging: 530220) Bishop Village Motel | 107             |

#### Partner Referrals by Age and Gender

Overlay | View Rates by Date





-137

#### Partner Referrals by Source Traffic



•

2,452

1,823