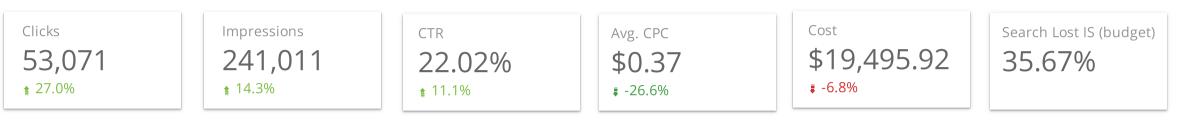

#### How did my paid search ads perform last year?

by Cost, Impressions, Clicks, CTR, CPC, and Impression Share Lost due to Budget compared **year over year** 

#### Search Campaigns:

| Campaign       | Clicks 🔹 | % Δ      | Impressions | CTR    | % Δ      | Avg. CPC | % Δ      | Cost        |
|----------------|----------|----------|-------------|--------|----------|----------|----------|-------------|
| Outdoors       | 12,667   | 125.9% 🛔 | 73,030      | 17.34% | 28.2% 🕯  | \$0.33   | -26.5% I | \$4,184.82  |
| Places to See  | 9,893    | 35.3% 🛔  | 41,990      | 23.56% | 51.6% 🕯  | \$0.34   | 4.6% 🖠   | \$3,336.99  |
| Events         | 8,506    | 82.0% 🕯  | 24,727      | 34.4%  | -14.1% 🖡 | \$0.23   | -8.8% #  | \$1,996.44  |
| Things to Do   | 8,387    | -0.9% 🖡  | 22,803      | 36.78% | -5.5% 🖡  | \$0.40   | -12.8% I | \$3,321.23  |
| Brand Tourism  | 6,179    | -26.3% 🖡 | 32,058      | 19.27% | -4.6% 🖡  | \$0.49   | -10.6% # | \$3,031.24  |
| Fall Colors    | 2,446    | 90.8% 🕯  | 7,813       | 31.31% | 44.8% 🕯  | \$0.14   | -69.4% I | \$350.68    |
| Severe Weather | 1,197    | -        | 4,384       | 27.3%  | -        | \$0.39   | -        | \$463.19    |
| Accommodations | 1,191    | 164.1% 🕯 | 9,830       | 12.12% | 110.2% 🕯 | \$0.77   | 0.3% 🕯   | \$913.79    |
| History        | 951      | 446.6% 🕯 | 11,879      | 8.01%  | -61.6% 🖡 | \$0.45   | 0.7% 🕯   | \$431.90    |
| Road Trips     | 839      | -78.0% 🖡 | 7,875       | 10.65% | -47.1% 🖡 | \$0.72   | -22.7% ‡ | \$606.19    |
| Grand total    | 53,071   | 27.0% 🕯  | 241,011     | 22.02% | 11.1% 🕯  | \$0.37   | -26.6% ‡ | \$19,495.92 |