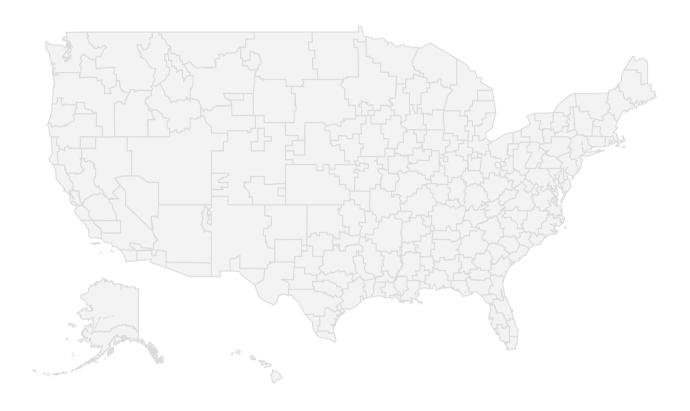

#### What metros were paid search users from last year?

by City and Sessions

| Metro                             | Sessions 🝷 |
|-----------------------------------|------------|
| Los Angeles CA                    | 23,376     |
| San Francisco-Oakland-San Jose CA | 5,391      |
| Sacramento-Stockton-Modesto CA    | 5,288      |
| San Diego CA                      | 3,085      |
| Seattle-Tacoma WA                 | 2,028      |
| Reno NV                           | 1,692      |
| Fresno-Visalia CA                 | 1,425      |
| Bakersfield CA                    | 1,339      |
| Spokane WA                        | 1,085      |
| Las Vegas NV                      | 896        |
|                                   |            |