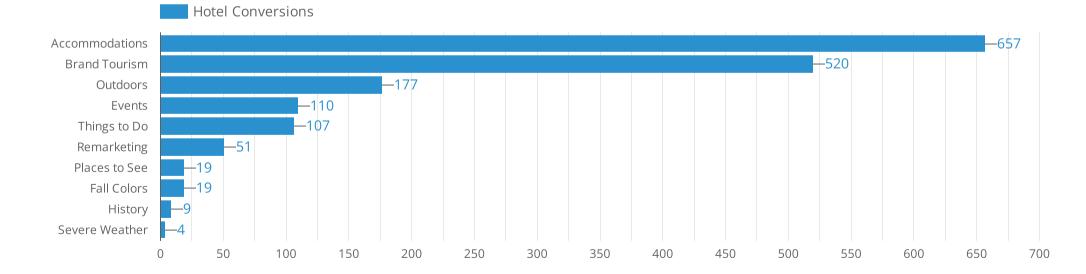

#### Which campaigns drove the most conversions in the last year?

by Campaign, Sessions, Goal Completions, and Conversion Rate

simpleview 🙏