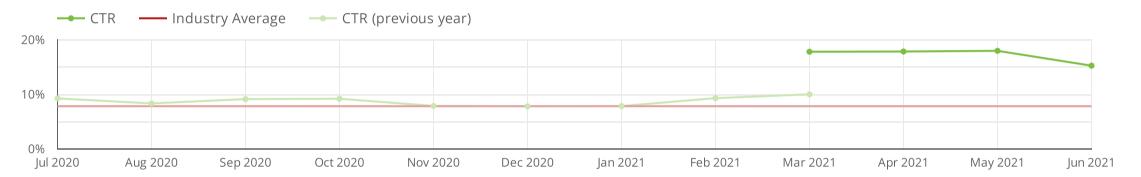

### How has my Click-through Rate changed over time?

by Click-through Rate compared **year over year** 