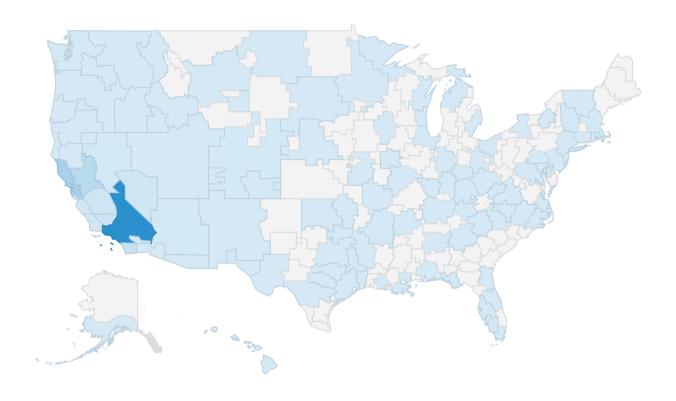

### What metros were users from last year?

by metro and Sessions

| Metro               | Sessions 🕶 |
|---------------------|------------|
| Los Angeles CA      | 14,686     |
| San Francisco-Oakla | 3,911      |
| Sacramento-Stockto  | 2,429      |
| San Diego CA        | 1,113      |
| Fresno-Visalia CA   | 535        |
| Bakersfield CA      | 498        |
| Las Vegas NV        | 448        |
| Santa Barbara-Santa | 300        |
| Monterey-Salinas CA | 245        |
| Reno NV             | 182        |