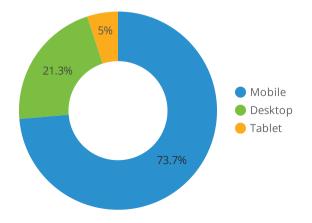

### How did my paid search traffic perform across each device category?

by Device Category, Sessions, Pages per Session, Avg. Session Duration, and Bounce Rate compared **year over year** 

| <b>Device Category</b> | Sessions 🕶 | % Δ      | Pages / Session | % Δ     | Avg. Session Duration | % Δ     | Bounce Rate | % Δ     |
|------------------------|------------|----------|-----------------|---------|-----------------------|---------|-------------|---------|
| Mobile                 | 3,326      | -90.1% 🖡 | 1.38            | 4.6% 🛊  | 00:01:04              | -1.6% 🖡 | 71.68%      | 10.8% 🛊 |
| Desktop                | 961        | -90.7% 🖡 | 2.14            | 14.9% 🛊 | 00:02:58              | 30.2% 🛊 | 52.13%      | 3.4% 🛊  |
| Tablet                 | 228        | -96.7% 🖡 | 1.63            | 4.3% 🛊  | 00:02:06              | 8.5% 🕯  | 62.72%      | 10.7% 🕯 |
| Grand total            | 4,515      | -91.1% 🖡 | 1.56            | 6.2% :  | 00:01:31              | 5.6% :  | 67.07%      | 10.5% : |

#### What is the percentage of paid search traffic by device type?

by Percent of Sessions