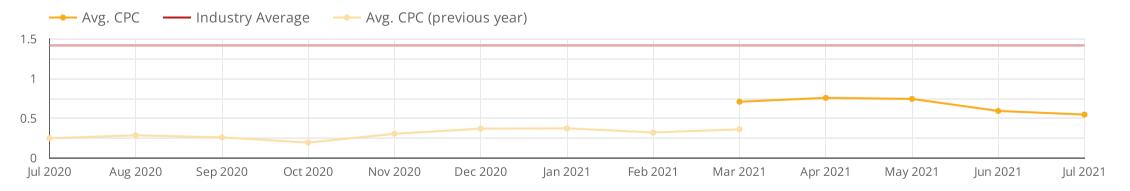

### How has my Cost Per Click changed over time?

by Cost per Click compared **year over year** 