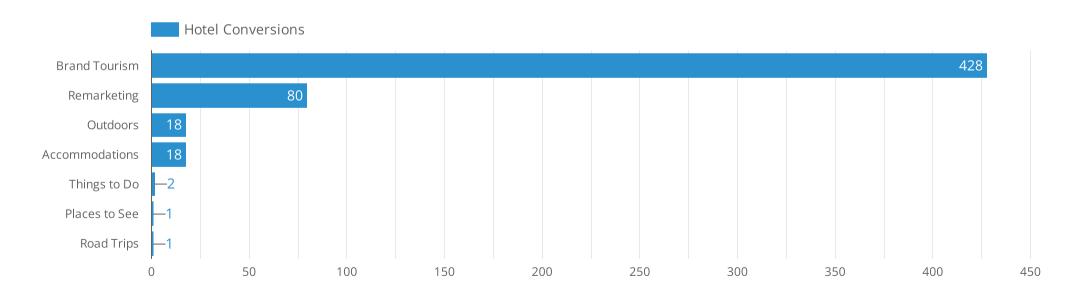

### Which campaigns drove the most conversions in the last year?

by Campaign, Sessions, Goal Completions, and Conversion Rate