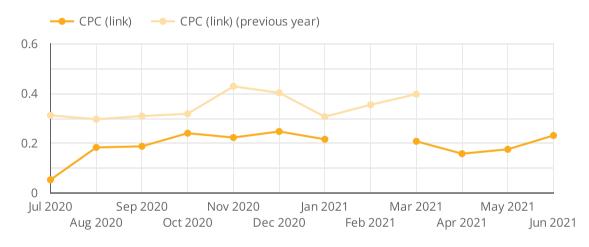

### How has my Cost Per Click changed over time?

by Cost per Click compared **year over year** 

#### How has my Cost Per Click changed over time?

by Cost Per Link Click compared year over year