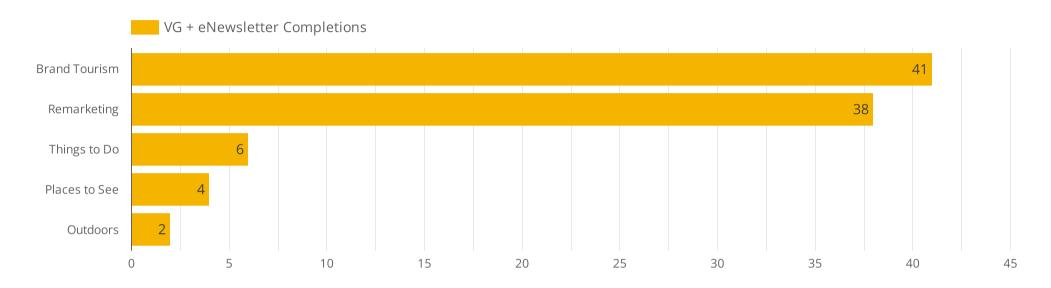

### Which campaigns drove the most conversions in the last year?

by Campaign, Sessions, Goal Completions, and Conversion Rate