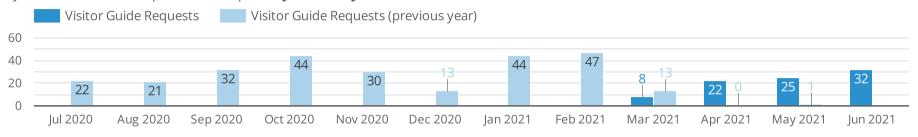

#### How many conversions occurred in the last year?

by Goal and Goal Completions compared **year over year** 

Visitor Guide Requests

87

-67.4%