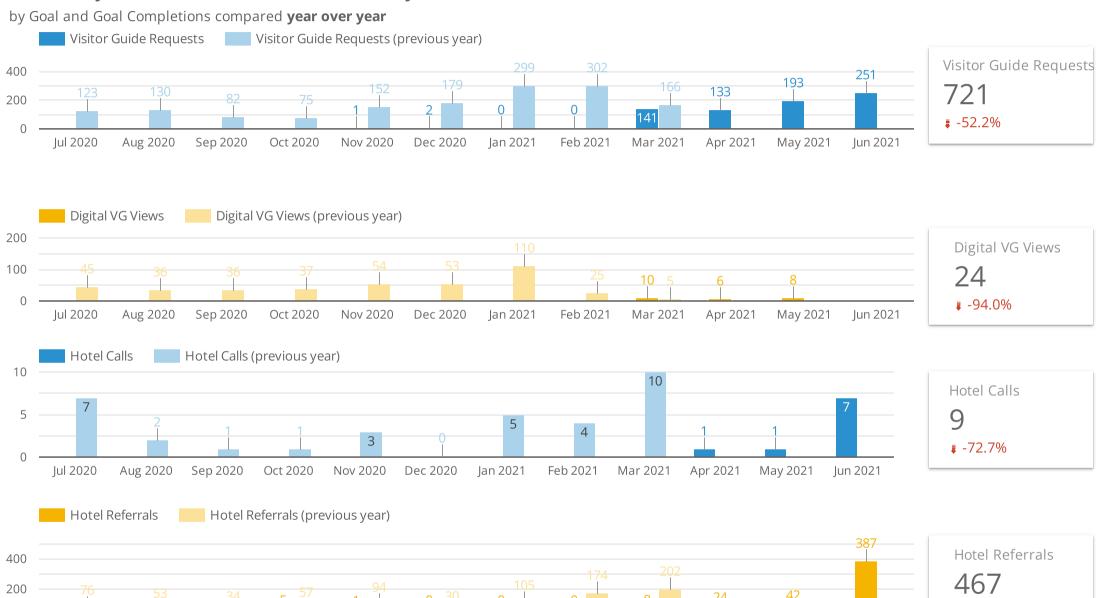

# **∧** Paid Search Conversion Summary | Last Year

#### How many conversions occurred in the last year?

by Goal and Goal Completions compared **year over year** 

Visitor Guide Requests

87

-67.4%