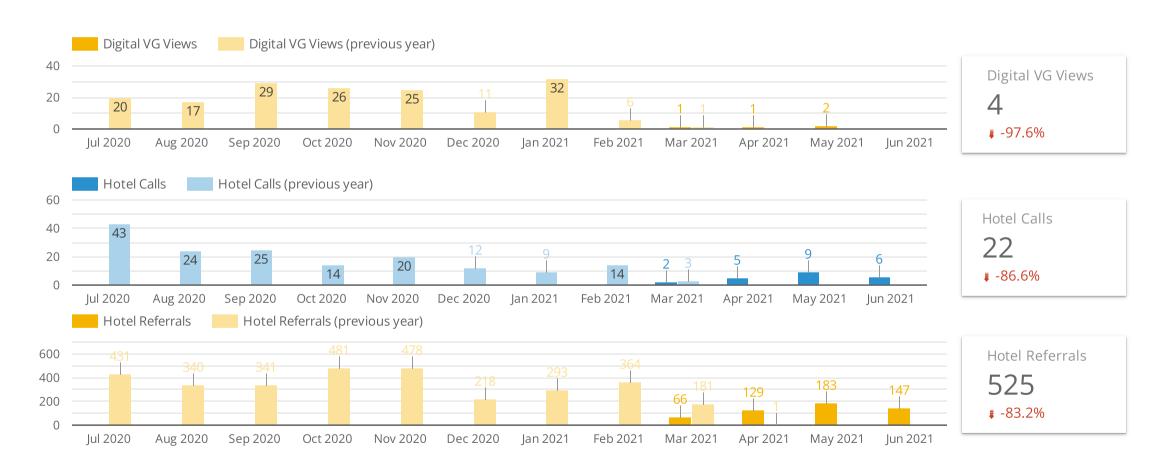

### Which campaigns drove the most conversions in the last year?

by Campaign, Sessions, Goal Completions, and Conversion Rate