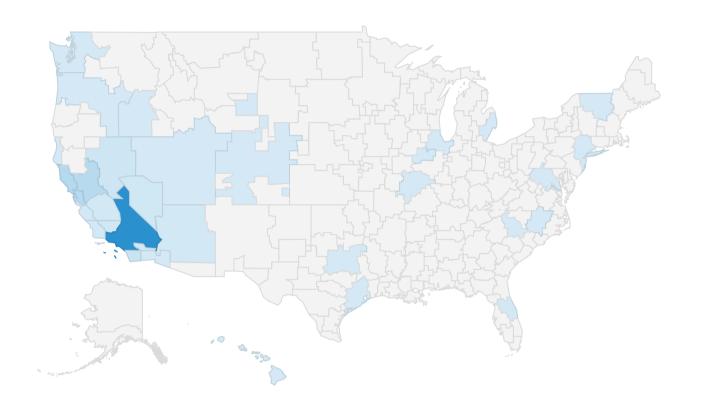

# **▲ Paid Search Location Summary | Last Year**

# What metros were paid search users from last year?

by City and Sessions

| Metro                              | Sessions * |
|------------------------------------|------------|
| Los Angeles CA                     | 2,830      |
| San Francisco-Oakland-San Jose CA  | 521        |
| Sacramento-Stockton-Modesto CA     | 473        |
| San Diego CA                       | 205        |
| Reno NV                            | 94         |
| Las Vegas NV                       | 69         |
| Bakersfield CA                     | 52         |
| Fresno-Visalia CA                  | 42         |
| Santa Barbara-Santa Maria-San Luis | 31         |
| Monterey-Salinas CA                | 23         |