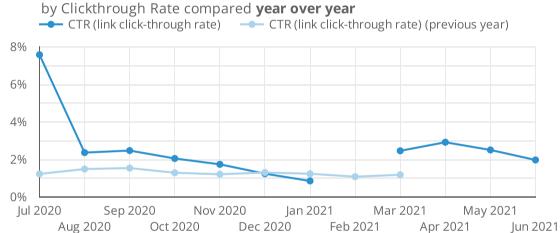

### How has my Click-through Rate changed over time?

by Click-through Rate compared **year over year** 

# How has my Clickthrough Rate changed over time?